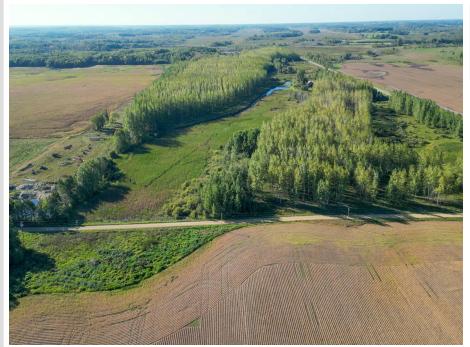

## **Description:**

Did someone say "Hunting Land". This property possesses all the great elements to make it prime deer hunting land. This over 38-acre piece of land has a creek, trees, high and low land both dry and wet for all types of wildlife and nature. Maybe this could be your next homestead. Purchase the land and build at your leisure. There are so many options, and you don't want to miss out. Adjacent property with Home (19.25 Acres) for sale (MLS # 6603330)

## **Additional Details:**

Lot Acres 38.14

Lot Dimensions 1259 x 1290

School District 2170 Taxes \$302 Taxes with Assessments \$302 Tax Year 2024