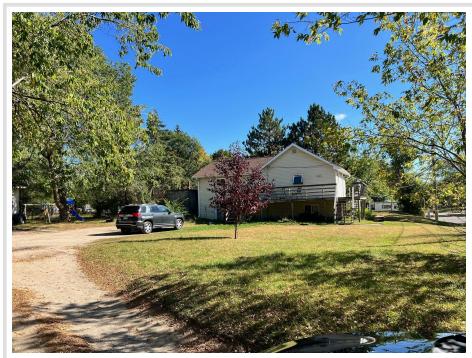

## **Description:**

Come take a look at this in-town large private 1.73ac piece of property, which includes a large 4bd 2 bath home with a 3 car detached garage. Home needs some repairs. Hurry before this one is gone

### Additional Details:

| Year Built             | 1920    |
|------------------------|---------|
| Lot Acres              | 1.73    |
| Lot Dimensions         | 195x333 |
| Garage Stalls          | 3       |
| School District        | 31      |
| Taxes                  | \$2,148 |
| Taxes with Assessments | \$350   |
| Tax Year               | 2024    |