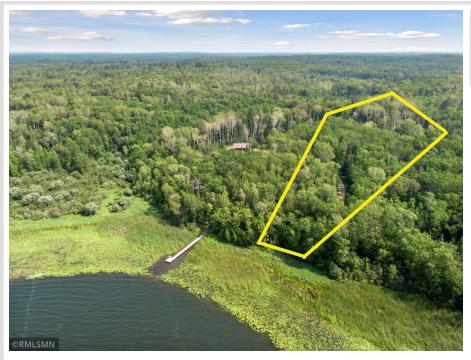

## **Description:**

6.3 ACRE Lake Lot abuts 100's of acres of County Land. This is the second to the last lot on this side of Eagle Lake making for great privacy. Eagle Lake is part of the 3-Lake Chain of Potato, Island and Eagle Lake offering over 3000+ acres of recreational lake access. Fully wooded property and fantastic building sites. Level shoreline can be improved. This lot has phenomenal woods and great possibilities for building, hunting, and recreation. You don't see 6.3 Acre level lake lots abutting County Land like this one offers.

#### Additional Details:

| Lot Acres              | 6.3             |
|------------------------|-----------------|
| Lot Dimensions         | 163x785x600x894 |
| School District        | 309             |
| Taxes                  | \$714           |
| Taxes with Assessments | \$714           |
| Tax Year               | 2024            |