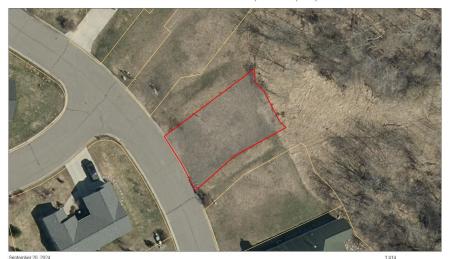

800681900 4240 IRVINE AVE, BEMIDJI, MN, 56601

MLS 6603675 Land

\$21,000

0.1 Acres Raw Land

4240-14 Irvine Avenue Bemidji MN 56601

Status: Active

Scott County Property Information

## **Description:**

Join the Villas and build your dream home without worrying about being too far from town.

## **Additional Details:**

Lot Acres 0.1

Lot Dimensions 51x93x54x93

School District 31
Taxes \$360
Taxes with Assessments \$360
Tax Year 2024

## **Driving Directions:**

North on Irvine Avenue, just past Anne Street take a right and them right at the T. Lot on the left.

Listed By: Lake-N-Woods Realty

Affinity Real Estate Inc. participates in the Regional Multiple Listing Service of Minnesota, Inc Broker Reciprocity (sm) program, allowing us to display other broker's listings on our website. All properties are subject to prior sale, change or withdrawal.