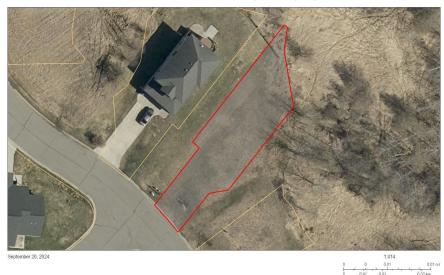

### **Description:**

Discover the perfect-sized lot in The Villas at Nature's Edge to build your new home, conveniently located near all the amenities Bemidji offers.

## Additional Details:

| Lot Acres              | 0.15          |
|------------------------|---------------|
| Lot Dimensions         | 30x139x62x182 |
| School District        | 31            |
| Taxes                  | \$386         |
| Taxes with Assessments | \$386         |
| Tax Year               | 2023          |