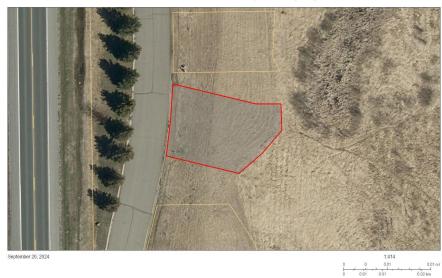

# \$12,000

0.11 Acres Raw Land

4240-8 Irvine Avenue Bemidji MN 56601

Status: Active

#### **Additional Details:**

| Lot Acres              | 0.11        |
|------------------------|-------------|
| Lot Dimensions         | 58x64x71x93 |
| School District        | 31          |
| Taxes                  | \$364       |
| Taxes with Assessments | \$364       |
| Tax Year               | 2024        |

### **Driving Directions:**

North on Irvine Ave. take a right just past Anne Street, at the Y turn left, lot will be on the right.

Listed By: Lake-N-Woods Realty

Affinity Real Estate Inc. participates in the Regional Multiple Listing Service of Minnesota, Inc Broker Reciprocity (sm) program, allowing us to display other broker's listings on our website. All properties are subject to prior sale, change or withdrawal.