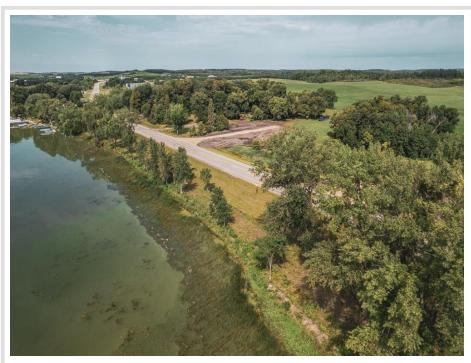

## **Description:**

1.18 ACRE and 150' of LAKESHORE on LAKE IDA. In the heart of lakes country, this 1+ acre lot is ready for development. Build a house, shop or shouse - stay and play. Beautiful trees, plenty of room to build and nice shoreline on the North end of Ida. Stroll down to the Roadhouse for a burger after a day on the lake.