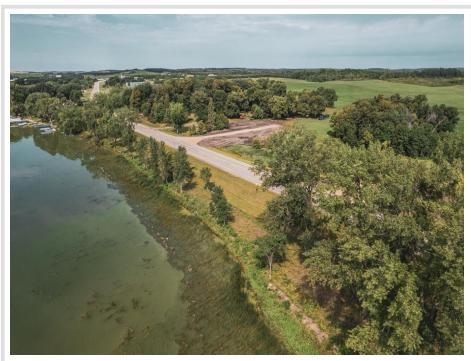

MLS 6603782 Lake Land

\$199,000

2.13 Acres Raw Land

Lot 1 Co Hwy 4 Lake Park MN 56554

Waterfront: Ida

Status: Active

## **Description:**

2.13 ACRES and 141' of LAKESHORE on LAKE IDA. In the heart of lakes country this two acre lot is ready for development. Build a house, shop or shouse - stay and play. Beautiful trees, plenty of room to build and nice shoreline on the North end of Ida. Stroll down to the Roadhouse for a burger after a day on the lake.