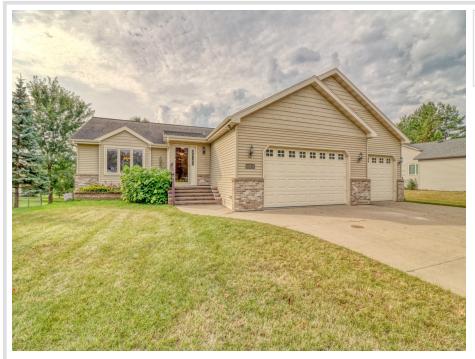

MLS 6604058 Residential

# \$460,000

2,724 sq ft 4 bedrooms 3 baths

753 Shore Drive Detroit Lakes MN 56501

Status: Active

### **Description:**

Establish your roots here on South Shore Drive with this beautiful 4 bedroom 3 bath home. Well-kept and ready for new owners, this home features a large kitchen, open and bright floor plan, primary en-suite, and full walkout basement. Massive patio off the main level and spacious lot to enjoy nature and do some gardening, BONUS - established and producing grapevines! Located in a prime location in a growing neighborhood, you'll find a newly established park nearby and a walking trail just off the property line. This one is ready to go!