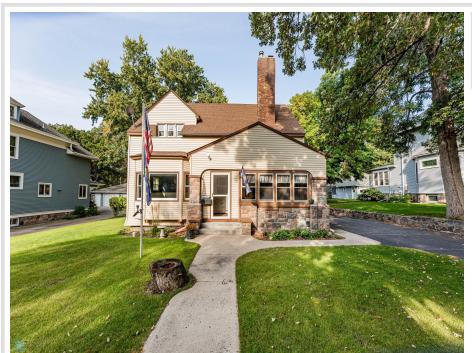

MLS 6604088 Residential

\$285,000

1,790 sq ft 4 bedrooms 2 baths

1124 Summit Avenue Detroit Lakes MN 56501

Status: Pending

## **Description:**

You're home search has come to an end once you see this charming character 4 bedroom 2 bathroom home. Sits in an established highly sought after neighborhood. You're bound to fall in love with the vintage millwork and hardwood floors throughout. Boasts a formal dining area with an elegant bay window for entertaining. Afterwards head into the living room and cozy up to the field stone gas fire place. Moving onto the kitchen you will notice the abundance of cabinets, newer countertops, and main level laundry. However if you prefer to have the laundry in the basement there are hook ups located down there as well. Heading upstairs you will see the elegant staircase that leads you to the large four bedrooms and even more built in cabinetry. Looking to enjoy the outdoors? Choose from enjoying the mornings or evenings in the three season porch or head around back to the fully fenced in beautiful back yard. Equipped with a newer sprinkler system to ensure you will always have that beautiful yard. What makes this home also stand out is 29 windows were replaced in the last 4 years by Window World to increase energy efficiency and an oversized heated garage built approximately a year ago. Other recent updates include newer electrical panel and wiring, gutter guards, and flooring. Owners have hired an inspector to thoroughly inspect the home, report available upon request. This home is ready for it's next owner. Assumable loan at a 2.25% interest rate, 12 years remaining. Take a look today!