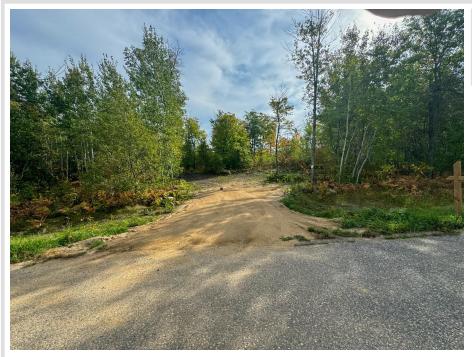

## **Description:**

Vacant Building lot in a a nice quiet neighborhood. Just outside of Bemidji. Quick trip to shopping, Schools and HWY 2. Clearing has been completed and driveway is in place.