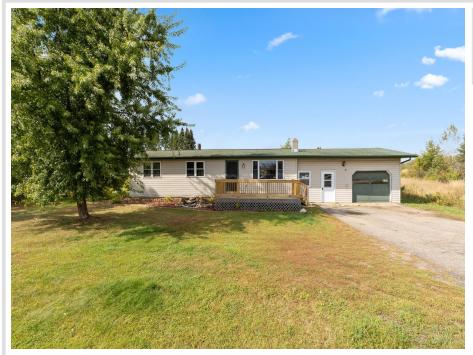

MLS 6604806 Residential

# \$224,900

2,386 sq ft 5 bedrooms 2 baths

2135 24th Avenue Pine River MN 56474

Status: Hold

#### **Description:**

Welcome to your new home! This spacious 5-bedroom, 2-bathroom home has ample space for all your living needs and is conviently located right outside of Pine River offering comfort and accessibility. Experience the beauty of nature right in your backyard, with plenty of space for outdoor activities and relaxation.