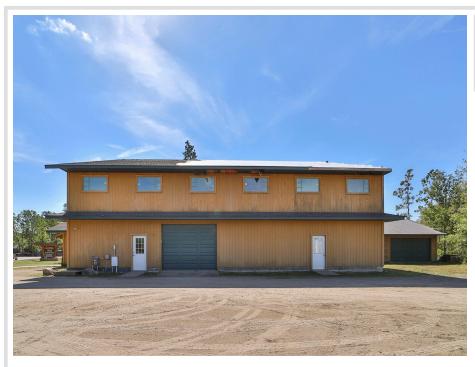

## **Description:**

Don't miss this storage / garage which is partially heated and feature an office, bath and totals 7,620 square feet in size. There is a ton of potential with the property. This is a must see.