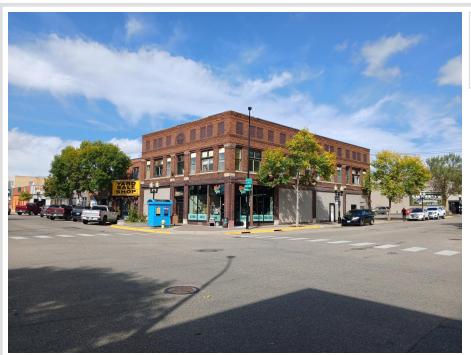

## **Description:**

Own a Piece of Bemidji's Rich History!

Nestled in the heart of downtown Bemidji, the iconic Troppman Block is now available for sale! This historic brick building, currently home to the beloved Trove and Tea shop, has been a cornerstone of the community for over a century. Built in 1898, this 2-story structure has witnessed Bemidji's growth, hosting everything from extravagant parties to thriving businesses.

Located on the bustling corner of Minnesota Avenue and Third Street, this prime real estate offers a rare opportunity to own a slice of Bemidji's vibrant downtown. With its beautifully exposed brick walls, high ceilings, and original charm, the building provides the perfect blend of vintage appeal and modern potential. Surrounded by popular bars, restaurants, boutiques, coffee shops, and bakeries, the Troppman Block offers unbeatable foot traffic and visibility.

The sale includes both the building and the thriving business, Trove and Tea, offering a fresh start with an established reputation. Inside, the space has been renovated and features ample room for a variety of uses—whether you envision expanding the current shop, creating a unique event space, or adding your own touch to this historical gem.

## Key Features:

Historic Charm: Original brick walls, high ceilings, and a storied past.

Prime Location: Situated in the heart of Bemidji's bustling downtown, near popular attractions.

Endless Potential: Ideal for business expansion, retail, dining, or event space.