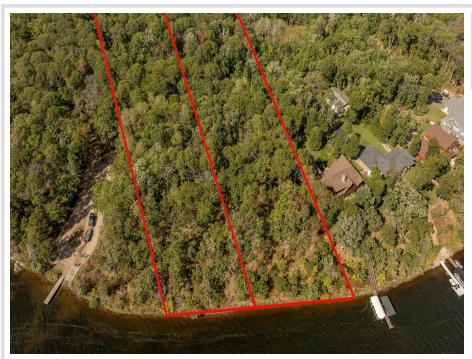

MLS 6604928 Lake Land

\$249,900

1.94 Acres Raw Land

LOT 1 North Oak Drive Pequot Lakes MN 56472

Waterfront: Upper Hay

Status: Pending

## **Description:**

Build your dream cabin in the woods! East facing lot for fantastic sunrises on beautiful Upper Hay Lake. Conveniently located just north of the public boat launch and just down the road from Jenkins - the "Gateway to the Whitefish Chain". Looking for more land? A second, adjoining lot is also available - be sure to check out MLS 6604941!

## **Additional Details:**

Lot Acres 1.94

Lot Dimensions 100x826x100x862

School District 186
Taxes \$974
Taxes with Assessments \$974
Tax Year 2024