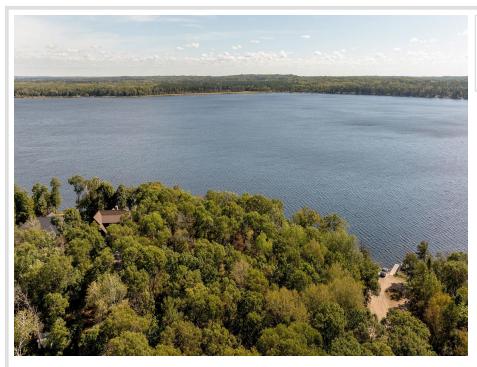

## **Description:**

Build your dream cabin in the woods! East facing lot for fantastic sunrises on beautiful Upper Hay Lake. Conveniently located just north of the public boat launch and just down the road from Jenkins - the "Gateway to the Whitefish Chain". Looking for more land? A second, adjoining lot is also available - be sure to check out MLS 6604928!

## **Additional Details:**

Lot Acres 1.86 Lot Dimensions 100 x 230 School District 186 Taxes \$974 Taxes with Assessments \$974 Tax Year 2024