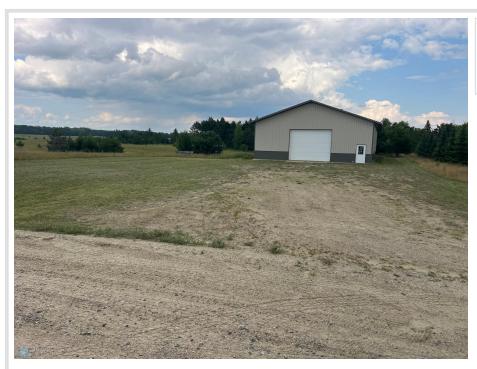

## **Description:**

45x72 Storage Shop on 2.25 acres. Shop has concrete floor, electrical, metal siding & roof, skylight for the ridge cap and is close to Big Sand, Boulder, Potato and Fish Hook. Call your favorite realtor for a showing today!