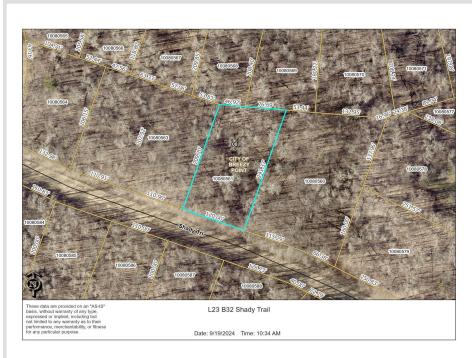

# \$16,000

0.62 Acres Raw Land

L23 B32 Shady Trail Breezy Point MN 56472

Status: Active

### Additional Details:

| Lot Acres              | 0.62                |
|------------------------|---------------------|
| Lot Dimensions         | 120'x241'x123'x209' |
| School District        | 186                 |
| Taxes                  | \$62                |
| Taxes with Assessments | \$62                |
| Tax Year               | 2024                |