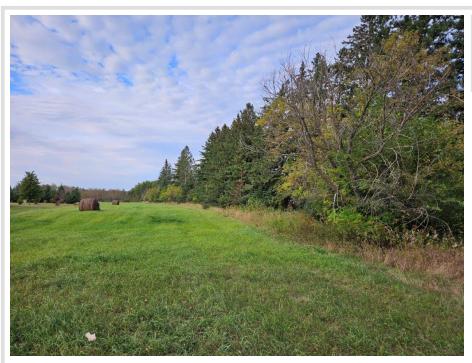

## **Description:**

Prime 5 1/2 acre parcel of land in the city limits of Bagley! This would make a great building site with lots of elbow room! Good access off Sunset Ave and huge open area making for easy prep work for building!