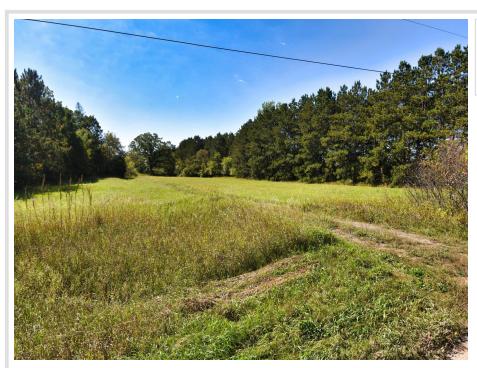

MLS 6605563 Land

\$18,000

1 Acres Other

**TBD Clark Drive** Wadena MN 56481

Status: Active

## **Description:**

This spacious 1-acre corner lot on the outskirts of town offers the perfect balance of rural tranquility and the conveniences of a growing community. With plenty of room to build your dream, this prime property provides both privacy and easy access to town amenities. Whether you're looking for a peaceful retreat or a smart investment in an expanding area, this lot presents an ideal opportunity. Don't miss out on the chance to secure your place in this up-and-coming community! Schedule your showing today!