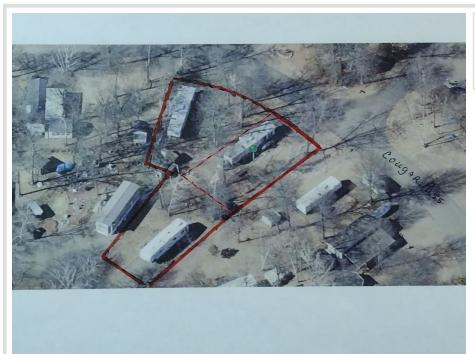

## **Description:**

RARE OPPORTUNITY to own!! This uniquely configured, conjoined in a triangle, THREE (3) LOTS in popular Whitebirch RV & Camping Cluster 2! Two lots each have a 2003 Breckenridge Park Model Each has a master Bd Rm And second bedroom or bonus room)...the third lot is right behind has a 2007 Montana 5th Wheel! Basic furnishings included in all. A fabulous "camping compound" with a circular fire ring where all the lots come together, and a 16'x16' canvas covered deck w/ chairs & a table just waiting for the card games! Nearby another deck area with grill, etc. NOTE: All electric use is already pd for in your dues! Sellers agree to sell the 3 lots as one unit, only. Here's you chance! Won't last long! Put your boat in at Breezy Point Resort: Dock rites included in your dues. Enjoy the beach! Also, all Whitebirch amenites: Pools, Rec Rm w/ pool & games. Volleyball, Frisbee golf, pickle ball & more! Really MUST see to appreciate what you have here!!

### Additional Details:

| Lot Acres              | 0.26                 |
|------------------------|----------------------|
| Lot Dimensions         | See drawing in Supp. |
| School District        | 186                  |
| Taxes                  | \$1,016              |
| Taxes with Assessments | \$1,016              |
| Tax Year               | 2024                 |