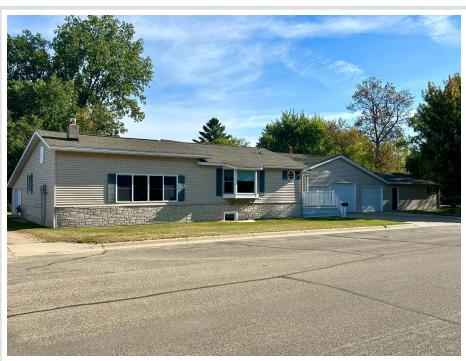

MLS 6606784 Residential

\$209,900

2,248 sq ft 4 bedrooms 2 baths

310 Deerwood Avenue Wadena MN 56482

Status: Pending

## **Description:**

Great rambler on a nice NW Wadena corner. Huge garage and heated/airconditioned shop area. Tons of storage. 3 nice bedrooms and full bath on main level and 1 bedroom and a 3/4 bath in the basement. Nice clean move in ready home.