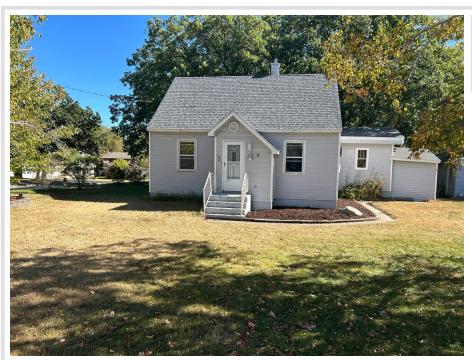

MLS 6606803 Residential

\$160,000

2,270 sq ft 3 bedrooms 2 baths

1401 Corbett Road Detroit Lakes MN 56501

Status: Pending

## **Description:**

Large corner lot in the beautiful city of Detroit Lakes. Close to Schools, beach, restaurants, shopping, the park, downtown, you will be in the center of it all.. This 3 bed, 2 bath home features, Custom made cabinetry, Quartz counter tops, deep sink, pantry. Double stall garage. Call today, this could be the home you and your family have been waiting for..