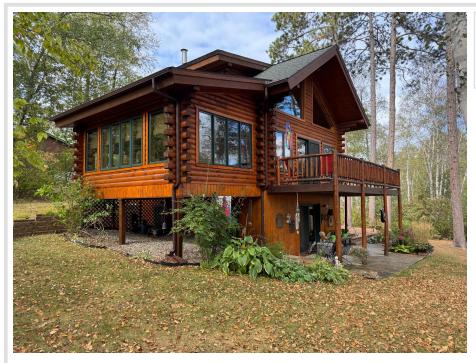

## **Description:**

A Northwoods Dream! Beautiful log home over looking Timber Lake just NE of Bemidji. Home features vaulted ceilings, sunroom/living room with panoramic views, main floor laundry, upper level primary suite with 3/4 bath and walk in closet, and lower level walk out family room with a wood stove. Includes a wrap around deck with log railing, lower level patio, gorgeous landscaping, a double detached garage and 200' of lakeshore on Timber Lake. Timber lake is approximately 20' deep and is great for kayaking, canoeing, fishing and wildlife watching! This quiet neighborhood has a paved road with nearby to access to the State Park trails, the Country Club Golf Course and many other area lakes.