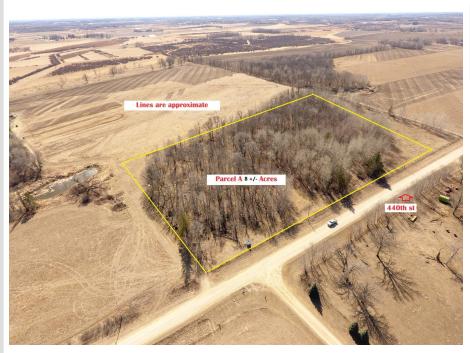

## **Description:**

Excellent building location near Sebeka, Wadena, and Bluffton! 8+/- acres of fully wooded land with plenty of access along 440th St. Only 6.5 miles from Sebeka, and 12 miles from Wadena and Bluffton. Parcel A on the map. Additional acres are available!