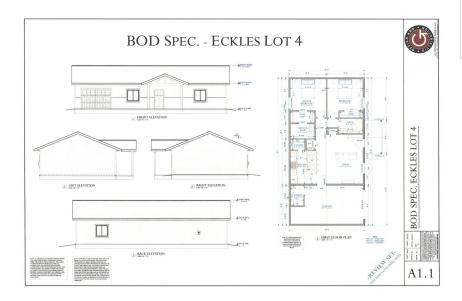

## **Description:**

Welcome to your new home! Nestled amidst the beauty of a 2 acre pine studded lot, this stunning new construction offers the perfect blend of modern elegance and natural serenity. As you enter into this 2 bedroom 2 bath home you're greeted by an inviting open concept living space, illuminated by the soft glow of natural light. The heart of the home is the great room with premium amenities like soft close cabinets, walk-in pantry, solid core doors, LTV flooring. Outside, the front covered porch offers a retreat where you can sip on your morning coffee or bask in the sun. The expansive lot provides ample space for outdoor activities, from gardening to stargazing, offering a peaceful sanctuary to call your own. The exterior also boosts premium features like Marvin windows, and LP Smart Siding. For added storage and convenience, the heated attached garage is perfect for all your toys. Don't miss your chance to make this exquisite modern home yours.