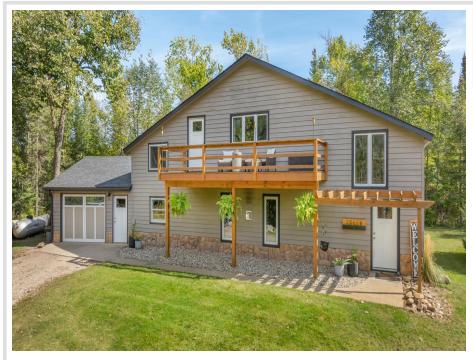

## **Description:**

This 3-bedroom, 3-bath home is set on 10 private acres, offering a beautiful backdrop for nature enthusiasts. You can enjoy the wildlife from the backyard patio and explore the trails or neighboring lakes. The owners have meticulously maintained the property and made several updates, including a new A/C installed in 2023, updates to 2 bathrooms, fresh paint, new trim, and updated lighting throughout the entire home, a new patio door in the dining room, and more. There's also a bonus room that can serve as a workout space or extra storage. Upstairs, there's a loft area that can be used as an in-home office or play area. The balcony off the primary bedroom provides a perfect spot to unwind at the end of the day with a glass of wine or to enjoy the wildlife in the morning with a cup of coffee. The property is conveniently located near snowmobile/ATV trails and many lakes.