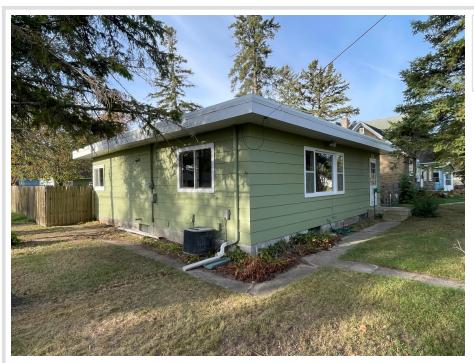

MLS 6607604 Residential

\$175,000

1,524 sq ft 3 bedrooms 2 baths

510 20th Street Bemidji MN 56601

Status: Active

## **Description:**

3BR/2BA home with 2 car detached garage and fenced yard. Updated kitchen, large 4th bedroom possible with egress window or storage room/family room now. Very affordable and ready to move in and ready for a quick closing.