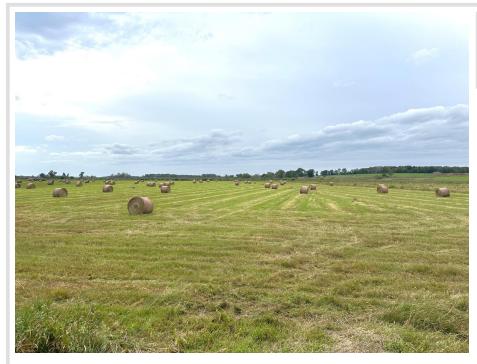

#### **Description:**

45+/- acres of mixed land near Sebeka, Wadena, and Bluffton! Farming, pasture, or hunting property. Easy access off hwy 75. The Blue Creek runs through the property. Additional acres are available. This property is parcel E on the map.