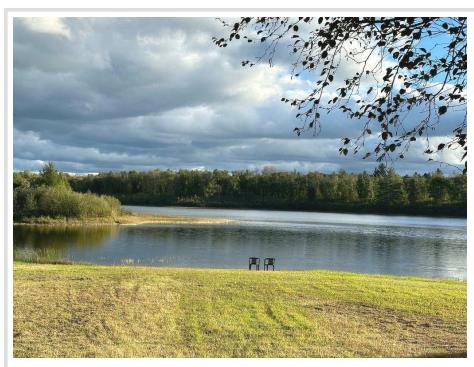

## **Description:**

Absolutely beautiful private lake lot with part of an island, 7.3 acres, 254' of sandy frontage on Shanty Lake near Lake George. Close to Bemidji for work, hospital, shopping and entertainment.

Shanty Lake Hideaway, consists of 6 lake lots, bordering county land on the north and southwest views across the lake is county land also. Looking to build your home or get-a-way and you just don't have time to get the foundation in? Look no farther! A slab has been poured with in-floor heat tubes, compliant septic, 4" drilled well and electric are also in. This end of the road privacy, has wonderful lake access and plenty of play area for entertaining or spending quality time with your family. Seller will provide you with architectural drawings, and estimates they received for the home. Contractors have already been lined up. There is a possibility you could be in yet this fall! Come take a look and see the possibilities, (2 story? pour slab to west for additional bedrooms? turn garage into living space and put the garage out the front? Add windows?) Make this great property your own!