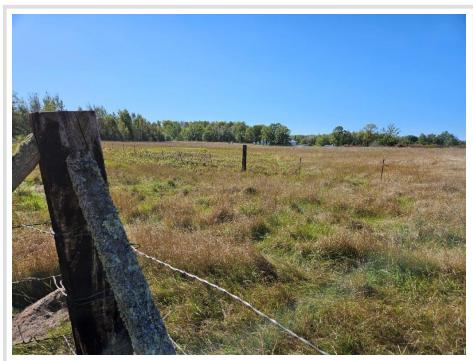

## **Description:**

Incredible acreage just north of Bemidji! Acreage has recently been surveyed and consists of approximately 12.5 acres open, with the remaining being wooded with a diverse mixture of pine, hardwoods, and some lowland. The property fronts Townhall Road on the north and also has access off Labrador Dr. on the west (via easement road). Overall, this parcel lends itself to be an extremely private place to build, and yet be close to town. You could develop the property into residential building lots, or just have a huge "playground" for recreational activities! Either way, this location is prime! For those archery and muzzleloader hunters out there, this property is within the Bemidji game refuge which is known to grow some huge whitetails!