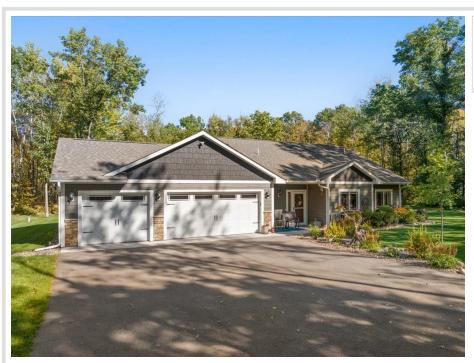

MLS 6608863 Residential

\$500,000

1,602 sq ft 4 bedrooms 2 baths

1610 Redstone Trail Pequot Lakes MN 56472

Status: Canceled

## **Description:**

Outstanding one level, gorgeous, almost new construction rambler! Stone, floor to ceiling, gas fireplace anchors the spacious, vaulted living room. This light filled home is warm and inviting. Primary bedroom with private ensuite. Center island and informal dining with a walkout to your amazingly landscaped backyard with fire pit, covered porch and 16 x 16 pergola. Peace and quiet awaits. In floor heat is consistent, clean and efficient. Three car, heated, insulated attached garage may not be enough so there is another 12 x 20 detached garage for all the extra toys, boats etc. Nature galore as this home is nestled adjacent to 100's of acres of public land so your private 2.5 acres feels like so much more. Close to Gull Lake, championship golf courses, fine dining and shopping. This location is ideal for anyone who "wants it all"! This sought after neighborhood is one of The Lakes finest developments. Come see for yourself.