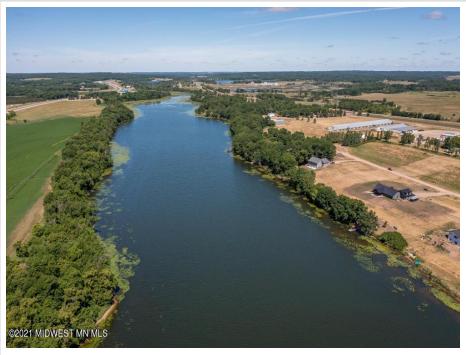

## **Description:**

LARGE LOT ON TOWN LAKE WITH 105 ft of SHORELINE AND CITY WATER/SEWER. Build your dream home on this on this expansive, nearly one-acre lot. Additional backlot available. Only 10 Minutes to Detroit Lakes. This is the perfect combination of city and country living.

## Additional Details:

| Lot Acres              | 0.79      |
|------------------------|-----------|
| Lot Dimensions         | 105.5x326 |
| School District        | 23        |
| Taxes                  | \$718     |
| Taxes with Assessments | \$718     |
| Tax Year               | 2023      |