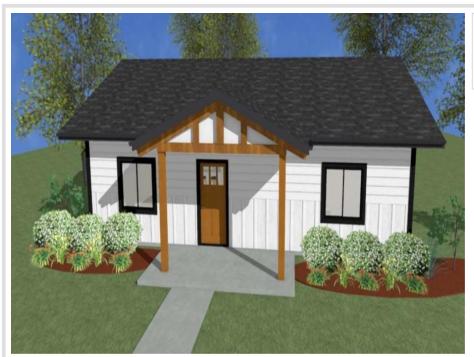

## **Description:**

Welcome to your new modern sanctuary! This newly constructed home boast a sleek design and is nestled on a spacious 1.3 acre lot, partially wooded. This single-level residence offers 2 bedrooms, 1 bath, and a host of premium features including in-floor heating, solid core doors, LP SmartSide siding, and Marvin Windows.

Step into the airy open-concept layout comprising a living, kitchen, and a center island with seating for up to 4, complete with a generous walk-in pantry for added convenience. Situated in a tranquil new development just four miles from Bemidji, this home offers a serene escape.