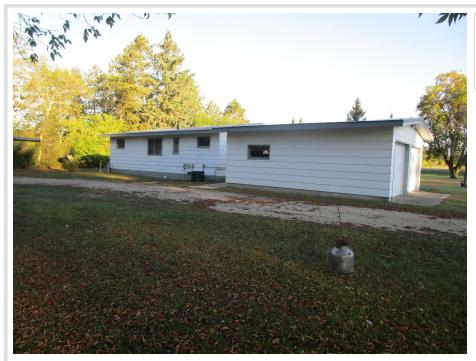

## **Description:**

Solid 2BR/1BA home on 13 beautiful acres just east of Bemidji on Roosevelt Road. Bring your animals or just enjoy the space for gardening, etc. There is a 2-car garage very near the house and a 28x40 heated shop with 14' sidewalls ideal for working on equipment, storing your toys, or he/she cave! The roof on this house is only 2 years old, but the house is ready for cosmetic work. There are several sheds at this property that have been used for storage. Adjoining 13 acres also available.

## Additional Details:

| Year Built             | 1959     |
|------------------------|----------|
| Lot Acres              | 13       |
| Lot Dimensions         | 496x1114 |
| Garage Stalls          | 4        |
| School District        | 31       |
| Taxes                  | \$343    |
| Taxes with Assessments | \$343    |
| Tax Year               | 2024     |