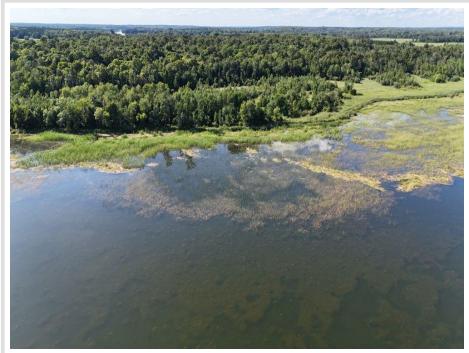

## **Description:**

17.44 +/- Acres and 1500 feet of frontage on the Northwest side of Height of Land Lake! This property has plenty of options with buildable land, camping, deer and waterfowl hunting, fishing, and investment opportunity. Wetland delineation has been completed to verify the high land areas. This is a mostly wooded property with high and low land. You need to cross low land in order to get to the lakeshore. This property has an old cabin in poor condition. No well or septic on the property. Additional 26 acres bordering the south side is also available on another listing. This is #1 on the aerial photo.