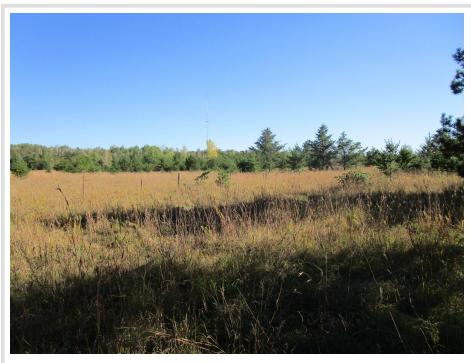

## **Description:**

A rare opportunity to purchase a very nice parcel just east of the city limits in Bemidji township. Mostly open but does have some nice pine. This would make an excellent location to build a home or explore other options. The adjacent home and 13 acres are also for sale.

## **Additional Details:**

Lot Acres 13

500x1000 Lot Dimensions

School District 31 Taxes \$330 Taxes with Assessments \$330 Tax Year 2024