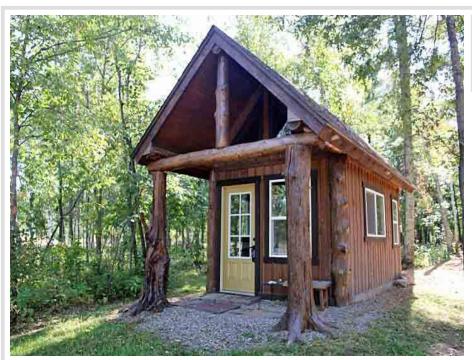

## **Description:**

5+ acre building site (2 buildable lots) ready to build or camp. Start enjoying today with 2 "tiny cabins" each with 137 sq ft of finished living area complete with sleeping loft, ½ bath, front porch and designed for year-round fun. Electric service is connected to cabins (CW Power) and is ready for your new house or storage building, also 4" drilled water well and septic holding tank also installed on site plus RV pad ready to hook up and enjoy. Located in Loon Lake township, close to Stoney Brook, Gull Lake chain, Nisswa and Pequot Lakes. New development and plat with 30 lots, can close after 10/15/24. Streets will be paved next spring and will be publicly maintained. Covenants apply, see supplements.