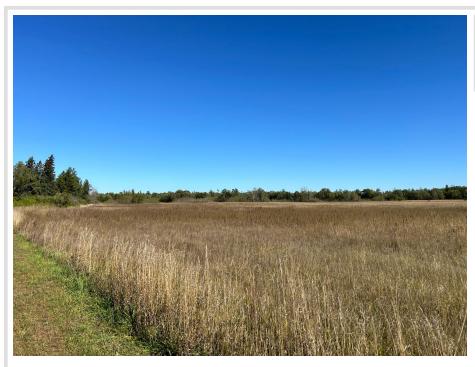

## **Description:**

134.65 acres located in North East of Shell Lake and close to Smoky Hills State Forest. This acreage has a total of 58.88 acres of CRP. It included lot #5 28.20 acres at \$113/per acre expires 2030, lot #7 13.70 acres at \$113/per acre expires 2030, and lot #6 16.98 acres at \$181.50/per acre expires in 2033. This property is located on a paved county road with many building spots, you can enjoy the variety of trees, hunting, and close to snowmobile and ATV trail system.