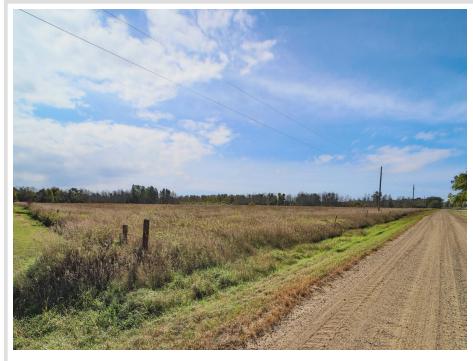

## **Description:**

Must see 40 acres of level ground just east of Verndale. Property has about 15 acres that is tillable and conveniently located a block north of Highway 10.

#### **Driving Directions:**

2 miles east of Verndale on Hwy 10 N turn left onto 193rd Ave. Property will be on the right.

Listed By: eXp Realty

Affinity Real Estate Inc. participates in the Regional Multiple Listing Service of Minnesota, Inc Broker Reciprocity (sm) program, allowing us to display other broker's listings on our website. All properties are subject to prior sale, change or withdrawal.