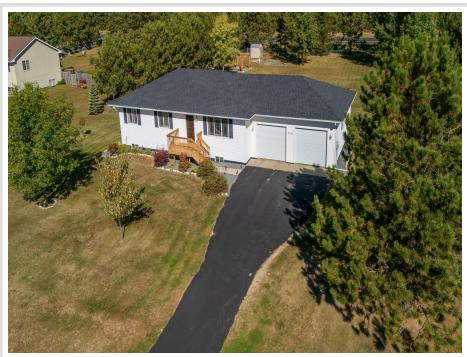

MLS 6610667 Residential

\$289,900

2,332 sq ft 4 bedrooms 2 baths

3729 Prairie Street Bemidji MN 56601

Status: Pending

## **Description:**

Welcome to your dream home! This beautifully maintained 4-bedroom, 2-bathroom property boasts a brand new roof and newly constructed decks, perfect for outdoor entertaining. Key Features:

Spacious Living Areas: Enjoy multiple living spaces that offer flexibility for relaxation and gatherings. Fenced-In Yard: perfect for dogs. New finishes throughout, ensuring a move-in ready experience. Conveniently located near schools, parks, and shopping, this home combines comfort with practicality. Don't miss your chance to make it yours!