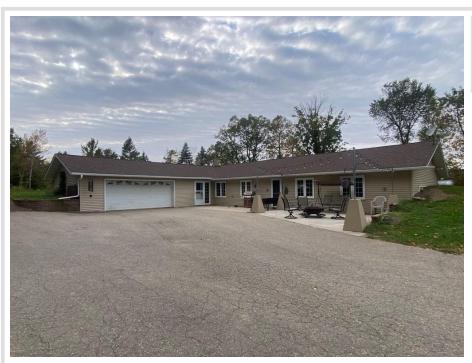

## **Description:**

Discover the ideal combination of comfort, privacy, and efficiency in this stunning berm home, nestled on 16.33 acres rich with wildlife and waterfowl. Offering 2,776 sq ft of spacious one-level living, this home features 4 bedrooms, 2 baths, a cozy living room, and a family room. Recent upgrades, including a new roof, furnace, heat pump, and vinyl siding, ensure both peace of mind and energy efficiency. The attached garage and foyer offer in-floor heating for added warmth during colder months. Step outside to your secluded retreat, complete with a gazebo overlooking a picturesque pond—perfect for unwinding. Ideal for nature lovers, hobby farm enthusiasts, or those seeking tranquility just 10 minutes from Detroit Lakes amenities. Several outbuildings offer added versatility. Previous owners had horses on this property. As a berm home, it boasts natural insulation for lower energy costs and a reduced environmental impact—a unique balance of luxury and sustainability.