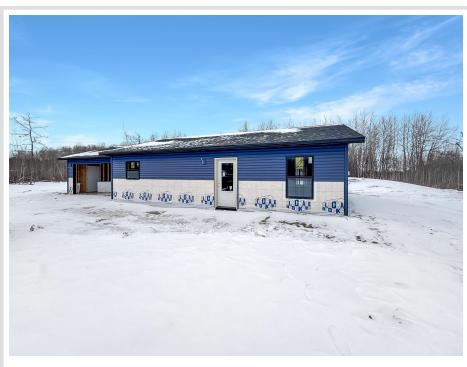

MLS 6611020 Residential

\$224,900

1,008 sq ft 2 bedrooms 1 baths

9865 White Sage Drive Bemidji MN 56601

Status: Active

## **Description:**

Come home to this New Construction! 2 bedroom 1 bath one level home on a beautiful wooded lot. Open concept living, kitchen, dining. Two stall heated garage. This home is located in Aspen Ridge one of the regions newest developments with close proximity to snowmobile trails and state land.

## **Additional Details:**

Year Built 2024 Lot Acres 1.74

Lot Dimensions 185x315x200x380x80

Garage Stalls 2 School District 31 Taxes \$132 Taxes with Assessments \$132 Tax Year 2024