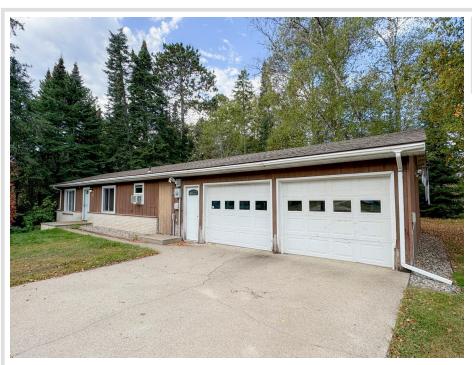

# \$209,750

1,168 sq ft 2 bedrooms 2 baths

6611 Chipmunk Court Bemidji MN 56601

Status: Active

# **Description:**

On the North side of Bemidji, awaits this stellar 2 bed, 2 bath home. Convenient, yet secluded neighborhood offers privacy. Hardwood floors, updated kitchen, laundry and living rooms, all on one level! More than enough storage inside and out. A double attached and oversized double detached garages, both insulated and heated with a cold storage lean. Make this your new home! Check out the virtual tour in the photos tab.

#### **Additional Details:**

Year Built 1977
Lot Acres 1.15
Lot Dimensions 120x500

Garage Stalls 4
School District 31
Taxes \$2,338
Taxes with Assessments \$2,338
Tax Year 2024