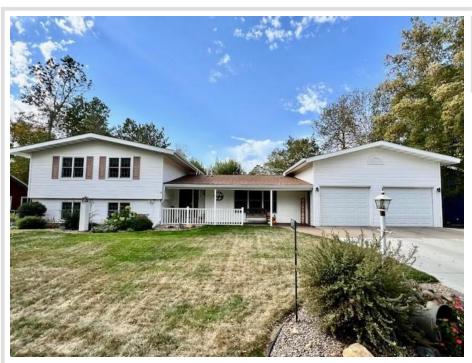

MLS 6611094 Lake Home

\$459,900

2,340 sq ft 4 bedrooms 3 baths

6219 Lagoon Drive Bemidji MN 56601

Waterfront: Bemidji (main lake)

Status: Active

## **Description:**

Lake Bemidji access via the Lagoon!!

Very well kept and maintained 4 bed 3 bath home with manicured yard first time offered in 25 years. Property offers privacy and 2 docks on the channel for very easy access to Lake Bemidji. City water & sewer with newer roof, siding, and gutters. This home has an oversized attached garage for all your storage needs!

## **Additional Details:**

Year Built 1977
Lot Acres 0.31
Lot Dimensions 100x150

Garage Stalls 2
School District 31
Taxes \$5,164
Taxes with Assessments \$5,164
Tax Year 2023