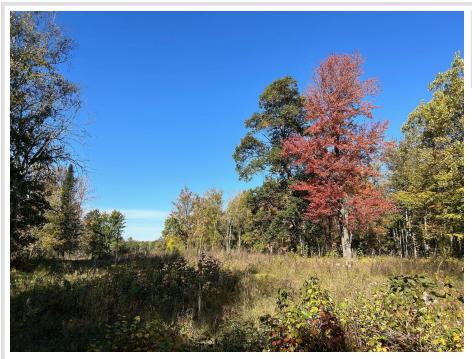

## **Description:**

Nearly 20 acres of rolling, heavily wooded, nearly all high land just west of Gull Lake awaits! This parcel has been in the family for generations and features a nice mix of hardwoods including oak, maple, ash, popple and birch. There's also a small meadow that was once hayed. An electrical line does run through this property and can be used to service this property.