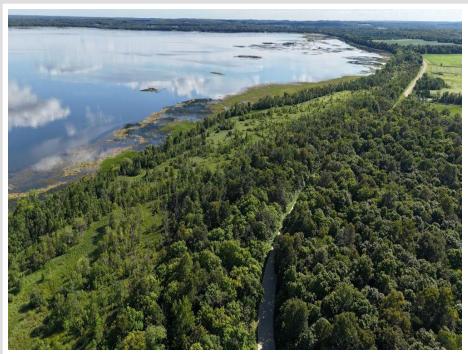

## **Description:**

26 +/- acres of land with 2200 ft of frontage on the Northwest side of Height of Land Lake. This property has plenty of options with buildable land, camping, deer and waterfowl hunting, fishing, and investment opportunity. Wetland delineation has been completed to verify the high land areas. This is a mostly wooded property with high and low land. You need to cross low land in order to get to the lakeshore. An additional 17 acres bordering the north side is available on another listing. This is #2 on the aerial photo.