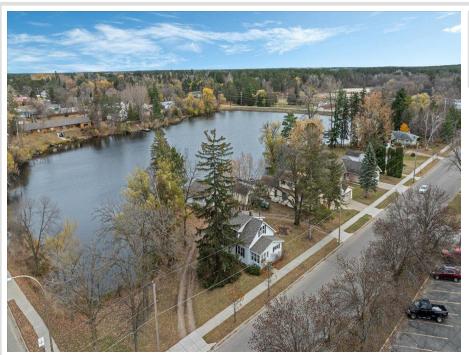

## **Description:**

Welcome to 104 Riverside Ave on Fishhook River in the heart of Park Rapids. This vintage river home is situated within walking distance of downtown Park Rapids so you can enjoy 2nd Street Stage Summer Music, the Armory Arts and Events Center, the Christmas Tree Lighting, craft beer, a great cup of coffee, dining and shopping!

The original boathouse still stands just a few feet from the river's edge.

Many original architectural characteristics, including original hard wood floors, are visible again after the ongoing renovations were started. A lot of the work has already be done and this authentic Park Rapids original is ready to be finished any way you like it.