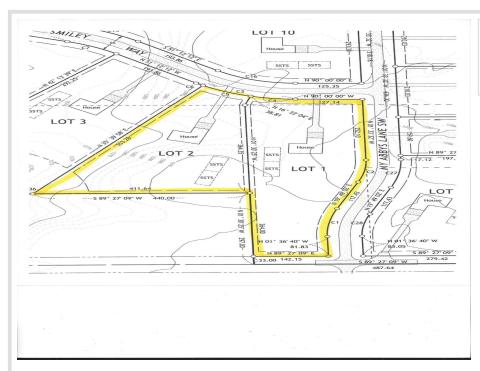

## **Additional Details:**

Lot Acres 5.36

Lot Dimensions 220x628x411x553 Irregular

School District 186
Taxes \$400
Taxes with Assessments \$400
Tax Year 2024