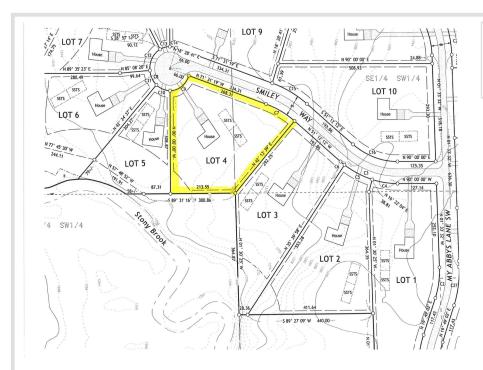

MLS 6612064 Land

\$59,900

2.3 Acres
Finished Lot(s)

LOT 4, Blk 1 Smiley Way Pequot Lakes MN 56472

Status: Pending

## **Additional Details:**

Lot Acres 2.3

Lot Dimensions 249x292x213x308

School District 186

Taxes (unreported)
Taxes with Assessments (unreported)

Tax Year 2024